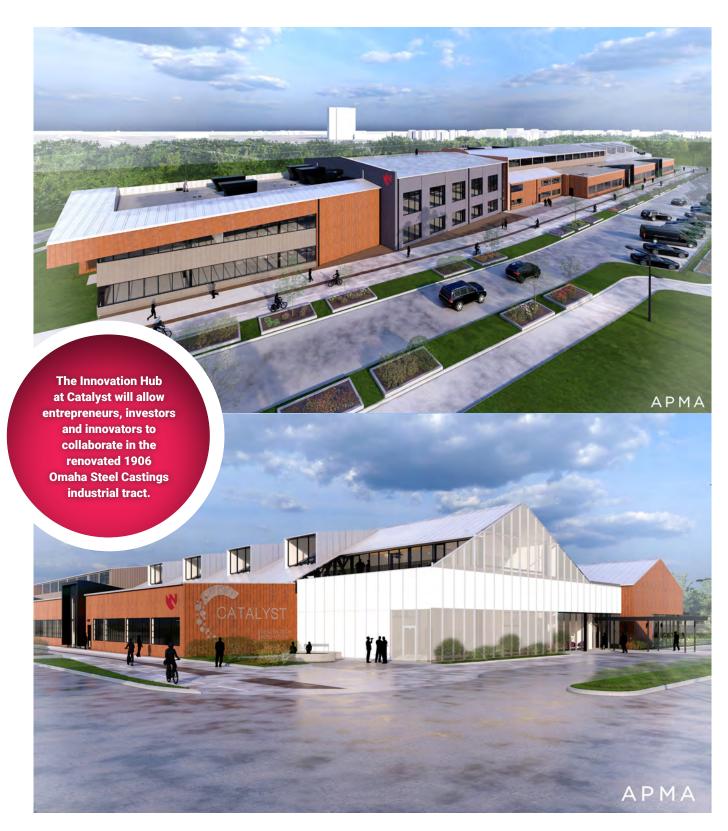

# of Saddle Creek area

hanges coming along Saddle Creek Road in midtown Omaha will revitalize the historic site formerly home to Omaha Steel Castings.

The University of Nebraska Medical Center is spearheading development of the area bordered by Douglas, 48th and Leavenworth Streets just west of heavily trafficked Saddle Creek Road. In time, campus leaders will announce a name and identity for the area.

The Innovation Hub at Catalyst, which will bring UNMC's UNeMed and UNeTech branches together to facilitate the growth of research and innovation. The hub also will allow entrepreneurs, investors and innovators to collaborate in the renovated 1906 Omaha Steel Castings industrial tract. The hub will be located within the Catalyst Building, which is owned and operated by developer partners Koelbel and GreenSlate. Remaining space will be unfinished and leased to a wide spectrum of biotech and technology startups.

Completion of the Catalyst site is expected in December 2024.

The CORE (Campus Operations and Research Excellence) Building, which will serve as the cornerstone of UNMC's new Saddle Creek Campus at the corner of Saddle Creek Road and Farnam Street.