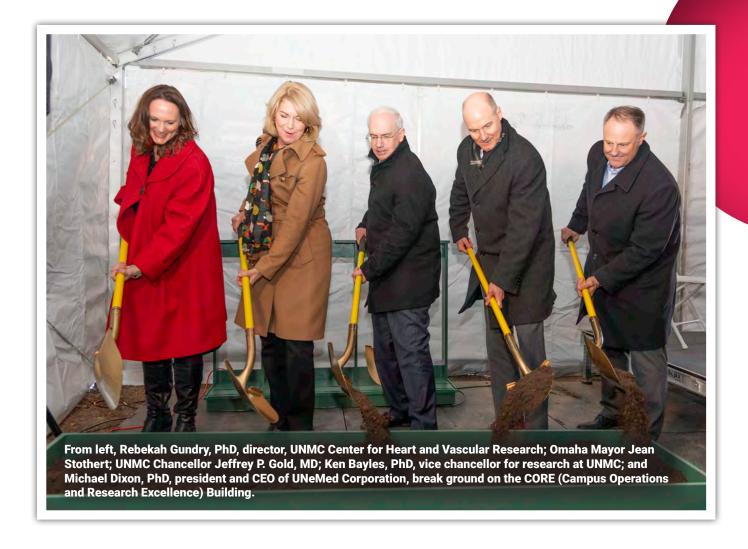

# ..... Award and grant opportunities

Above: The CORE (Campus **Operations and Research Excellence) Building, will serve** as the cornerstone of UNMC's new Saddle Creek Campus at the corner of Saddle Creek Road and Farnam Street.

"This project – and the neighborhood that will surround it - will revolutionize the Midtown area and the

western edge of our Omaha campus."

-Jeffrey P. Gold, MD **UNMC Chancellor** 

# of Saddle Creek area

hanges coming along Saddle Creek Road in midtown Omaha will revitalize the historic site formerly home to Omaha Steel Castings.

The University of Nebraska Medical Center is spearheading development of the area bordered by Douglas, 48th and Leavenworth Streets just west of heavily trafficked Saddle Creek Road. In time, campus leaders will announce a name and identity for the area.

"This project - and the neighborhood that will surround it - will revolutionize the Midtown area and the western edge of our Omaha campus," said UNMC Chancellor Jeffrey P. Gold, MD. "More so, the new products, drugs, treatments and devices that are developed in these facilities, through academic innovation, private ingenuity and so much more, will benefit all of humankind for generations to come." Key components of the project include:

The CORE Building is being designed to accommodate a future pedestrian bridge structure crossing over Saddle Creek Road, linking the Saddle Creek Campus to the main academic health science campus.

During a fall 2023 groundbreaking, Omaha Mayor Jean Stothert said the CORE Building exemplifies UNMC's initiative, experience and commitment to the community, said. "The research and care that will take place here will impact ... patients, families and futures."