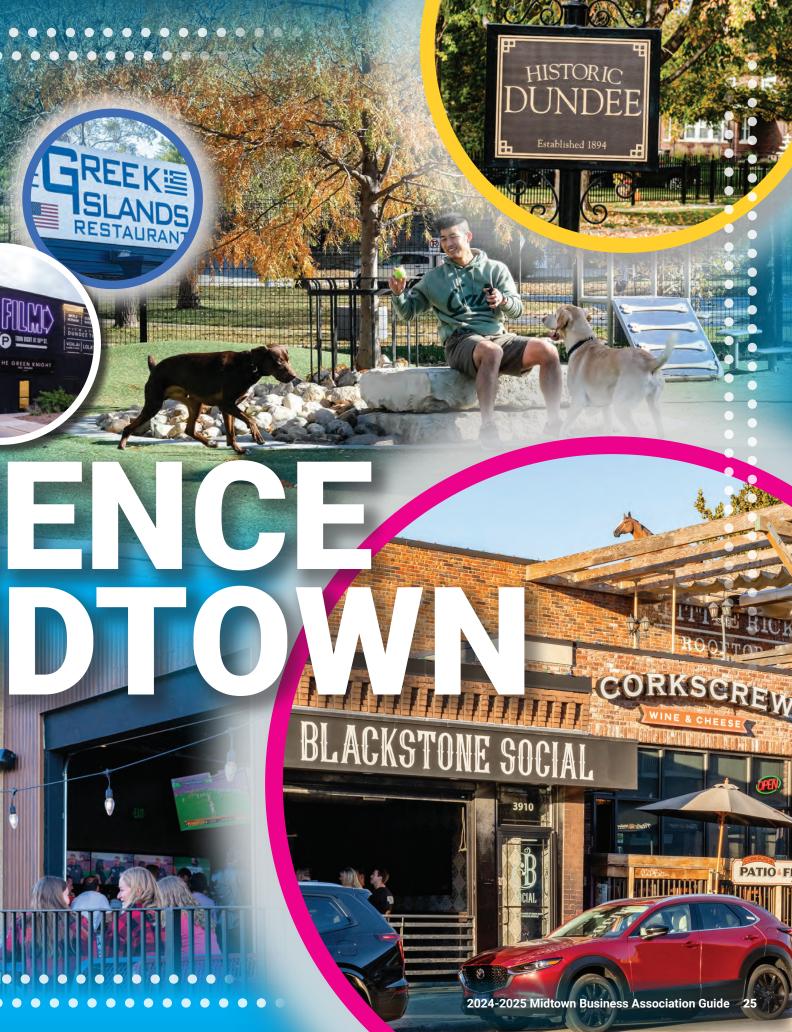

# MIDTOWN'S MURAL MAGIC

Colorful displays of street art are scattered across Midtown.

Throughout Omaha neighborhoods, you'll find thought-provoking murals of all sizes and colors. Some are in full public view, others hidden around corners – all are part of what makes Midtown unique. Take a moment to discover these open-air museums that captivate, enlighten and inspire.

While not an exhaustive list, we've highlighted a few of the artistic displays in the Midtown area. Visit these works of art and discover other gems along the way.

Completely Kids - 2566 St Marys Avenue

# Q. What do you enjoy most about being in the Midtown Area?

A. I enjoy the history and older vibe of the neighborhoods. It reminds me of growing up in Sioux City, where my family lived in a big, old, two-story home, similar to what you see around this area. The convenience of being in Midtown has exposed me to places I had never been to like the Joslyn Castle and Film Streams and legendary California Tacos. I like the mix of "new" - like Midtown Crossing - and "old" - like Blackstone and Dundee and the convenience of the businesses on Saddle Creek Road. Watching the growth of the UNMC campus and the impact on our community is incredible.

# Q. What are some of your favorite places / spaces in the Midtown area?

A. Enough can't be said about Midtown Crossing. I wasn't aware of all the events held at Turner Park, like the Night Market, Chili Crawl and Bocce Ball. Ray's Wings, Pa Mas and Yummy 365 are great. I am so impressed with the renovation at the Cottonwood Hotel. I played sand volleyball at Barrett's when I first moved here so the Philly sandwich holds a special place in my heart. The MBA had a nice event at The Mill on Leavenworth Street and, although I am not a coffee drinker, it's a great place to visit and have a tea or glass of wine. The renovated space is stunning!