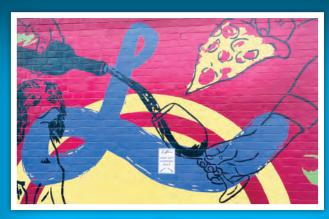

# MIDTOWN'S MURAL MAGIC

Colorful displays of street art are scattered across Midtown.

Throughout Omaha neighborhoods, you'll find thought-provoking murals of all sizes and colors. Some are in full public view, others hidden around corners – all are part of what makes Midtown unique. Take a moment to discover these open-air museums that captivate, enlighten and inspire.

While not an exhaustive list, we've highlighted a few of the artistic displays in the Midtown area. Visit these works of art and discover other gems along the way.

Completely Kids - 2566 St Marys Avenue

37th & Harney St.

# **Discover additional Midtown Murals**

- State Farm 4801 Center St.
- Dewey Park 550 Turner Blvd.
- 4679 Leavenworth St.
- · Moped 60th & Grover St.
- Taste of India 3572 Leavenworth St.
- Will Style Tailor Shop 3521 Center St.
- Exclusive Repair -4420 Leavenworth St.

- Family Dollar -36th & Leavenworth St.
- Barrett's Barleycorn
   Castle Barrett 4322 Leavenworth St.
- The Down Under Lounge -3530 Leavenworth St.
- The Pine Room 5007 Underwood Ave.

Lyle's Pizzeria - 5213 Leavenworth St.